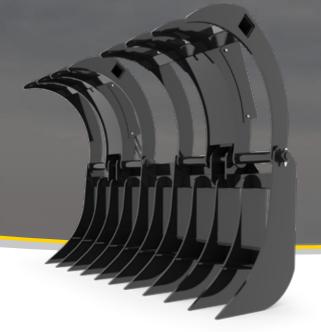

The flame cut tines are spaced so you can pick up what you want and leave behind what you don't. The digging points are engineered for long life and better digging ability.

## **Root Rake c/w Grapple**

- Versatile dual clamshell design for all clearing tasks
- 34" overall height with grapple closed
- 7" centre to centre tine spacing
- Points are 1/2" thick. AR400 material
- Powered by dual 2 1/2" x 8" hydraulic cylinders