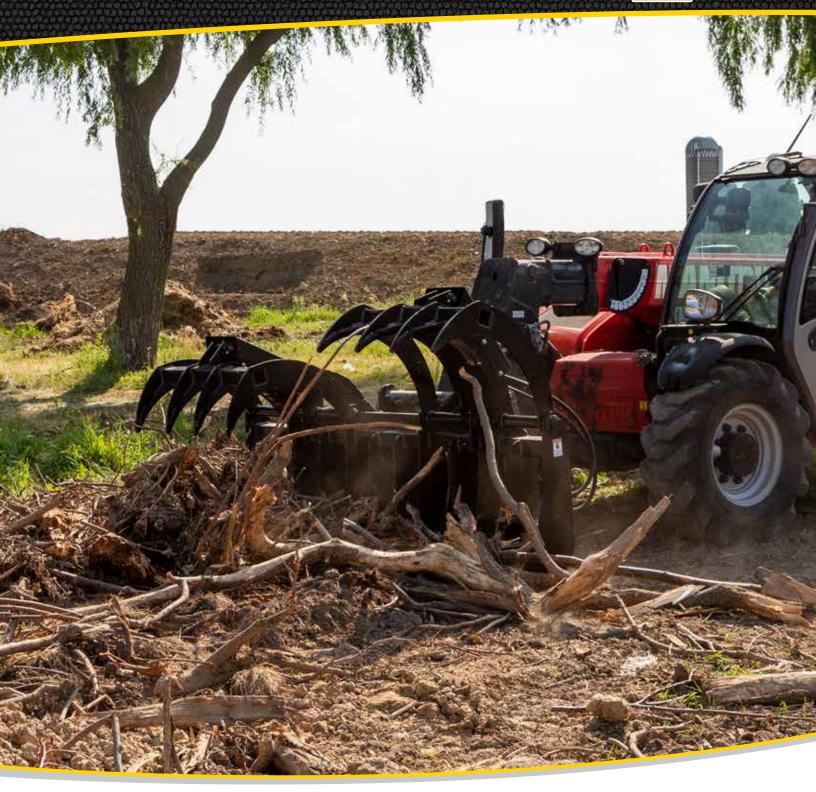

## Job Done Right.

The Root Rake is designed to be invaluable for cleanup operations and is ideal for quickly gathering debris. Afterward the debris can be cleared with the rugged hydraulic grapple.

Light and regular duty Root Rakes are equipped with hydraulic grapples providing a firm grasp on even the most awkward loads.

The flame cut tines are spaced so you can pick up what you want and leave behind what you don't. The digging points are engineered for long life and better digging ability.